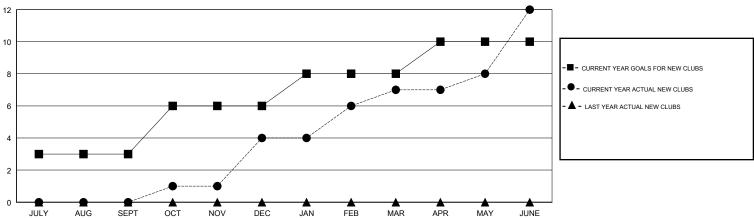

## GOALS AND ACTUAL NEW CLUBS CUMULATIVE

# GMT: ANIL TULSYAN LOCATION INDIA GMT CA Clubs Members

| Clubs                 |               |           |               |  |  |  |
|-----------------------|---------------|-----------|---------------|--|--|--|
| RESULTS FOR 2017-2018 |               |           |               |  |  |  |
| QUARTER               | NEW CLUB GOAL | NEW CLUBS | DROPPED CLUBS |  |  |  |
| JULY/AUG/SEPT         | 3             | 0         | 2             |  |  |  |
| OCT/NOV/DEC           | 3             | 4         | 13            |  |  |  |
| JAN/FEB/MAR           | 2             | 3         | 0             |  |  |  |
| APR/MAY/JUNE          | 2             | 5         | 0             |  |  |  |