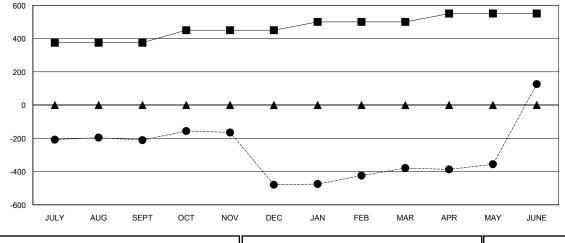

### GOALS AND ACTUAL MEMBERS CUMULATIVE

| DROPPED CLUBS: 15 |       |
|-------------------|-------|
| DROPPED MEMBERS   |       |
| DECEASED          | 16    |
| CLUB CANCELLED    | 395   |
| OTHER             | 1,062 |
| TOTAL             | 1,473 |

| Members               |                           |                         |                                              |  |  |  |
|-----------------------|---------------------------|-------------------------|----------------------------------------------|--|--|--|
| RESULTS FOR 2017-2018 |                           |                         |                                              |  |  |  |
| QUARTER               | MEMBER GROWTH NET<br>GOAL | MEMBER GROWTH<br>ACTUAL | DROPPED MEMBERS ACTUAL (including transfers) |  |  |  |
| JULY/AUG/SEPT         | 375                       | 111                     | 316                                          |  |  |  |
| OCT/NOV/DEC           | 75                        | 165                     | 430                                          |  |  |  |
| JAN/FEB/MAR           | 50                        | 409                     | 166                                          |  |  |  |
| APR/MAY/JUNE          | 50                        | 1,127                   | 561                                          |  |  |  |